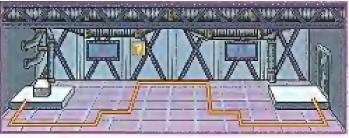

# ROGUEPORTA

THE TOWN OF ROGUEPORT WILL SERVE AS YOUR HUB THROUGH-OUT THE GAME REFER TO THESE PAGES BEFORE THE START OF EACH CHAPTER TO SEE WHICH NEW GOODIES YOU CAN GET YOUR MITTS ON

| ENEMIES     | HP | ATK | DEF | Pg. |              | HP | ATK | DEF | Pg. |                | HP | ATK | DEF | Pg. |
|-------------|----|-----|-----|-----|--------------|----|-----|-----|-----|----------------|----|-----|-----|-----|
| ₩ COOMBA    | 2  | 1   | 0   | 99  | MAGIKOOPA    | 7  | 4   | 0   | 102 | 🎪 SPIKY GOOMBA | 2  | 2   | 0   | 105 |
| AMMER BRO   | 7  | 4   | 1   | 100 | A PARAGOOMBA | 2  | III | 0   | 103 | SPINIA         | 3  | 1   | 0   | 105 |
| & KOOPATROL | 6  | 4   | 2   | 101 | SPANIA       | 3  | 1   | 0   | 105 | SPUNIA         | 12 | 7   | 2   | 105 |

Once Yoshi joins your party, you can ride him across the river then jump onto the crates to reach the roof tops.

LATER: PAPER MODE

LATER: YOSHI-

between the crates.

There's a Shine Sprite behind this house. To reach it, get on the root as described below and squeeze

Step behind the wall next to Merion's house and jump on the crates behind Professor Frankly's abode. If you search a little bit, you'll find a hidden Star Piece.

#### SHOP 12 DIZZY DIAL DRIED SHROOM 2 LIFE SHROOM 50 20 SUPER SHROOM 10 THUNDER BOLT 10 **VOLT SHROOM**

#### LATER: BOBBERY

To blast through this cracked wall and acquire the Shine Sprite on the other side, you'll need the services of Admiral Bobbery.

#### LOTTERY

You can buy a lottery ticket from . Lucky the Bab-amb for 10 cains. Check the board every day (in real time) for the winning number. Your prize will differ depending on how many digits match those on your ticket. You can buy a new ticket at any time, but it'll cost you 100 cams.

LATER You'll have to wait until the prelude to Chapter 5 to get your hands on the Shine Sprite inside this house (see

#### ROGUEPORT SEWERS (PG. 22)

PIANTA PARLOR

D

page 57).

You can get behind these buildings by slipping between them in Paper

#### LATER: BOAT MODE

Embark from the beat panel behind the Trouble Center and sail around to the other panel left of the treasure chest